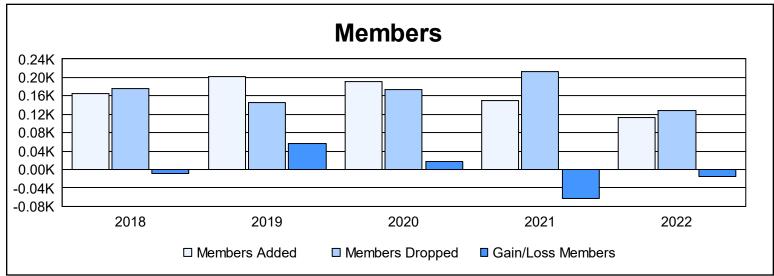

District 310 B As of June 2022 Cumulative

| Year      | New<br>Clubs | Dropped<br>Clubs | Gain/<br>Loss<br>Clubs | New<br>Members | Charter<br>Members | Reinstate<br>Members | Transfer<br>Members | Total<br>Member<br>Added | Total<br>Members<br>Dropped | Gain/<br>Loss<br>Members |
|-----------|--------------|------------------|------------------------|----------------|--------------------|----------------------|---------------------|--------------------------|-----------------------------|--------------------------|
| 2017-2018 | 2            | 0                | 2                      | 82             | 73                 | 9                    | 2                   | 166                      | 175                         | -9                       |
| 2018-2019 | 1            | 0                | 1                      | 111            | 79                 | 8                    | 4                   | 202                      | 146                         | 56                       |
| 2019-2020 | 2            | 0                | 2                      | 111            | 65                 | 13                   | 2                   | 191                      | 173                         | 18                       |
| 2020-2021 | 1            | 0                | 1                      | 89             | 40                 | 13                   | 7                   | 149                      | 212                         | -63                      |
| 2021-2022 | 0            | 0                | 0                      | 95             | 5                  | 11                   | 2                   | 113                      | 128                         | -15                      |
| Average   | 1            | 0                | 1                      | 98             | 52                 | 11                   | 3                   | 164                      | 167                         | -3                       |