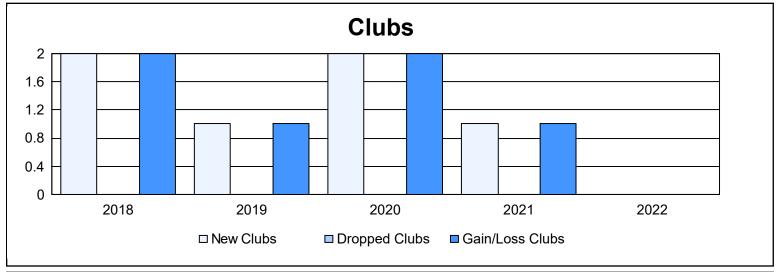

District 310 B As of June 2022 Cumulative

| Year      | New<br>Clubs | Dropped<br>Clubs | Gain/<br>Loss<br>Clubs | New<br>Members | Charter<br>Members | Reinstate<br>Members | Transfer<br>Members | Total<br>Member<br>Added | Total<br>Members<br>Dropped | Gain/<br>Loss<br>Members |
|-----------|--------------|------------------|------------------------|----------------|--------------------|----------------------|---------------------|--------------------------|-----------------------------|--------------------------|
| 2017-2018 | 2            | 0                | 2                      | 82             | 73                 | 9                    | 2                   | 166                      | 175                         | -9                       |
| 2018-2019 | 1            | 0                | 1                      | 111            | 79                 | 8                    | 4                   | 202                      | 146                         | 56                       |
| 2019-2020 | 2            | 0                | 2                      | 111            | 65                 | 13                   | 2                   | 191                      | 173                         | 18                       |
| 2020-2021 | 1            | 0                | 1                      | 89             | 40                 | 13                   | 7                   | 149                      | 212                         | -63                      |
| 2021-2022 | 0            | 0                | 0                      | 95             | 5                  | 11                   | 2                   | 113                      | 128                         | -15                      |
| Average   | 1            | 0                | 1                      | 98             | 52                 | 11                   | 3                   | 164                      | 167                         | -3                       |